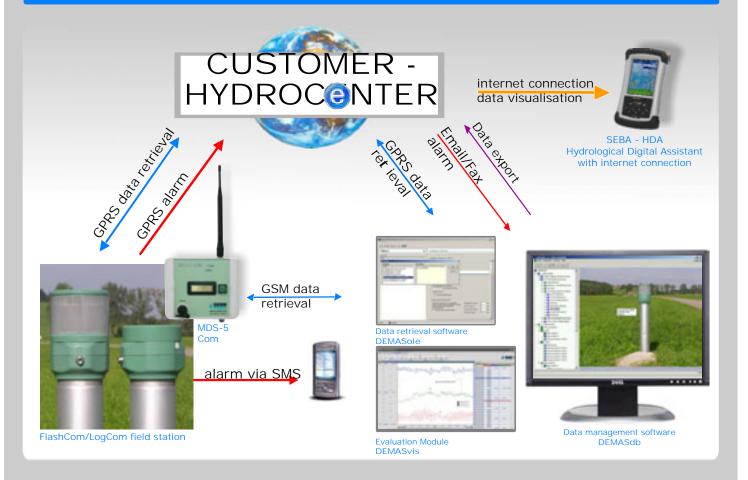

# Illustration of Customer-Hydrocenter's Mode of Operation

# Description of the Customer-Hydrocenter

Your measuring network consists of SEBA-online stations (e.g. SEBA-LogCom/Flash-Com) with GSM/GPRS-transmission\*, and/or stations that are read out via notebook/HDA (e.g. SEBA data logger MDS-Dipper-3) and/or measuring sites being monitored with a contact meter type KLL only from time to time.

Our comfortable Data Retrieval, Management and Evaluation Software DEMASdb and the online module DEMASole serves as a data band and user interface. All your relevant data automatically enter DEMASdb. In case you are already the owner of an SQL data bank (e.g. Oracle, MySQL, MSSQL-Server etc.), then DEMASdb can be integrated trouble-free. With the evaluation module DEMASvis you can edit your time-series at will.

A variety of editing-, correction- and calculating functions are at your disposal. DEMASdb makes automatic export of edited or raw data to your Customer-Hydrocenter possible via FTP. The Hydrocenter is administered, updated and expanded by you.

With the trimmed-down version of the Customer-Hydrocenter data query by GPRS is also possible. Here the data are merely retrieved by means of the query module DEMASOle in combination with a Hydrocenter-tool from your query-server and then converted into an ASCII-file. Instead of DEMASdb the data can also be processed with an existing GIS - or data management software.