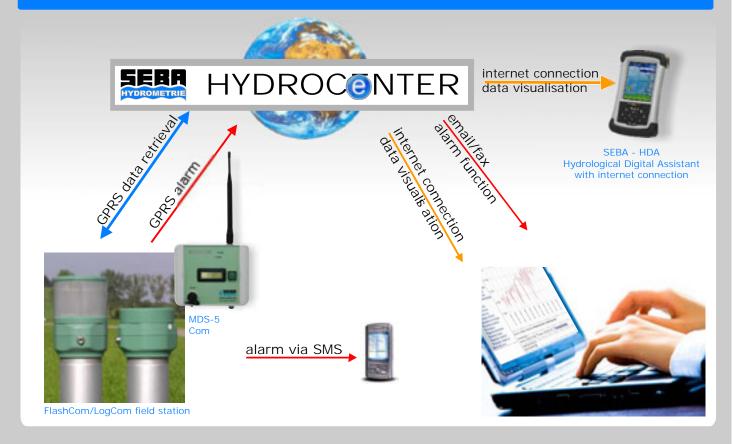

# Illustration of Seba-Hydrocenter's Mode of Operation

#### Description SEBA-Hydrocenter

Measuring sites equipped with SEBA-online-measurement technology of the latest generation (e.g. SEBA LogCom / FlashCom, SlimCom) come with modem and GPRS data card. By using maps and/or pictures of the measuring sites, SEBA-Hydrometrie customizes the user interface of the Hydrocenter based on your input and your requirements. There are no recurring cost for your personalized Hydrocenter, only a one time fee for creation. Your online stations' raw data are provided automatically and up-to-date in our Hydrocenter. On this platform you can either visualize your time series in the form of hydrographs or lists or you can download them for easy processing with other software (e.g. MS Excel) or in ASCII format.

- free of charge, password protected access to the SEBA-Hydrocenter, inclusive service for data retrieval and maintenance, one-time setup costs only!
- provision of current measuring data as hydrographs and lists
- ASCII-download of any time-series, anytime and as often as you wish!
- alarm via email or fax when thresholds are exceeded