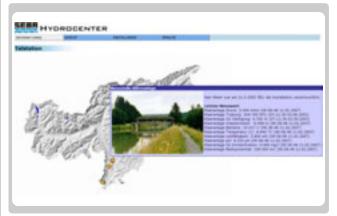

# Illustration of Seba-Hydrocenter's Mode of Operation

#### Description SEBA-Hydrocenter

Measuring sites equipped with SEBA-online-measurement technology of the latest generation (e.g. SEBA LogCom / FlashCom, SlimCom) come with modem and GPRS data card. By using maps and/or pictures of the measuring sites, SEBA-Hydrometrie customizes the user interface of the Hydrocenter based on your input and your requirements. There are no recurring cost for your personalized Hydrocenter, only a one time fee for creation. Your online stations' raw data are provided automatically and up-to-date in our Hydrocenter. On this platform you can either visualize your time series in the form of hydrographs or lists or you can download them for easy processing with other software (e.g. MS Excel) or in ASCII format.

maps and pictures of measuring sites can be configured individually

simple and well arranged representation