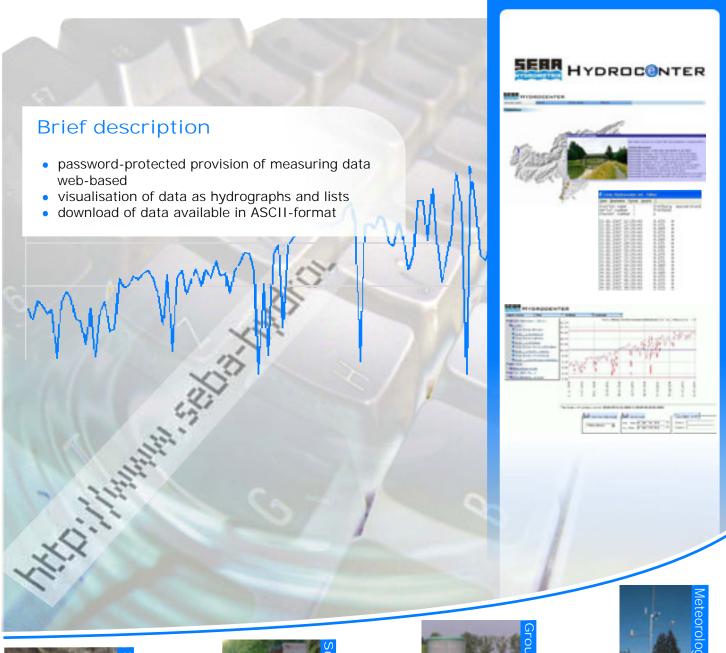

#### Description SEBA-Hydrocenter

Measuring sites equipped with SEBA-online-measurement technology of the latest generation (e.g. SEBA LogCom / FlashCom, SlimCom) come with modem and GPRS data card. By using maps and/or pictures of the measuring sites, SEBA-Hydrometrie customizes the user interface of the Hydrocenter based on your input and your requirements. There are no recurring cost for your personalized Hydrocenter, only a one time fee for creation. Your online stations' raw data are provided automatically and up-to-date in our Hydrocenter. On this platform you can either visualize your time series in the form of hydrographs or lists or you can download them for easy processing with other software (e.g. MS Excel) or in ASCII format.

- free of charge, password protected access to the SEBA-Hydrocenter, inclusive service for data retrieval and maintenance, one-time setup costs only!
- provision of current measuring data as hydrographs and lists
- ASCII-download of any time-series, anytime and as often as you wish!
- alarm via email or fax when thresholds are exceeded

maps and pictures of measuring sites can be configured individually

simple and well arranged representation