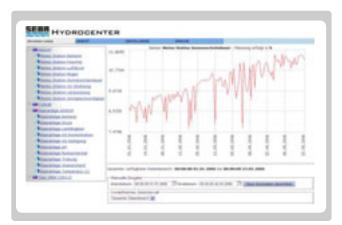

# Illustration of Customer-Hydrocenter's Mode of Operation

Our comfortable Data Retrieval, Management and Evaluation Software DEMASdb and the online module DEMASole serves as a data band and user interface. All your relevant data automatically enter DEMASdb. In case you are already the owner of an SQL data bank (e.g. Oracle, MySQL, MSSQL-Server etc.), then DEMASdb can be integrated trouble-free. With the evaluation module DEMASvis you can edit your time-series at will.

A variety of editing-, correction- and calculating functions are at your disposal. DEMASdb makes automatic export of edited or raw data to your Customer-Hydrocenter possible via FTP. The Hydrocenter is administered, updated and expanded by you.